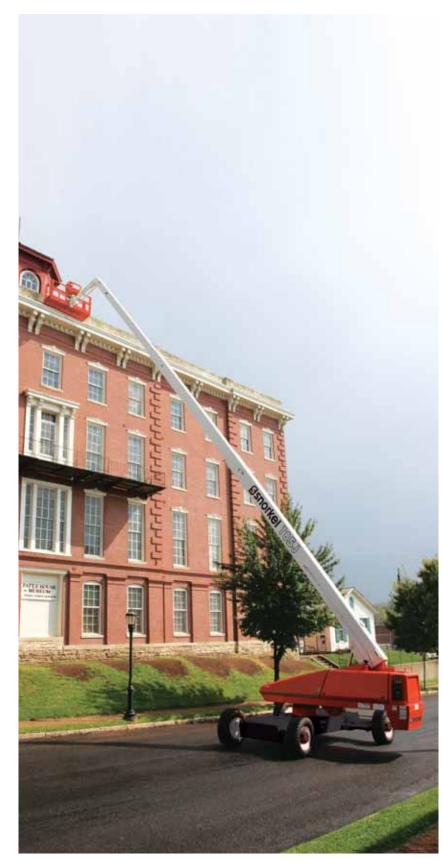

# T80/T85J TELESCOPIC BOOM LIFTS

- Robust diesel telescopic boom lifts
- Available with and without a jib boom
- Powerful 4 wheel drive and 4 wheel steer
- Oscillating axles for excellent rough terrain performance
- Designed for construction applications