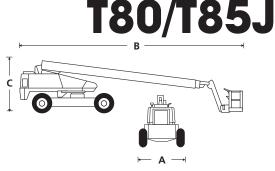

## **TELESCOPIC BOOM LIFTS**

| DIMENSIONS                  | T80         | T85J        |
|-----------------------------|-------------|-------------|
| Max. working height         | 86 ft       | 90 ft 11 in |
| Max. platform height        | 80 ft       | 84 ft 11 in |
| Max. horizontal reach       | 71 ft 2 in  | 76 ft 9 in  |
| Platform size               | 8 ft x 3 ft | 8 ft x 3 ft |
| Overall width ( <b>A</b> )  | 8 ft 6 in   | 8 ft 6 in   |
| Overall length ( <b>B</b> ) | 38 ft 8 in  | 42 ft 3 in  |
| Stowed height ( <b>C</b> )  | 9 ft 6 in   | 9 ft 6 in   |
| Ground clearance            | 13 in       | 13 in       |