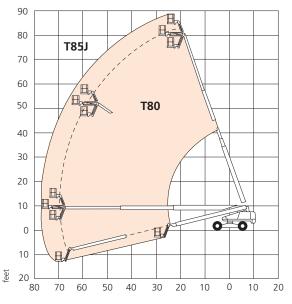

| 360 °           |
| Raise/lower time                     | 195/175 seconds                 | 230/210 seconds |
| Gradeability                         | 30 %                            | 30 %            |
| Inside turning radius                | 7 ft 10 in                      | 7 ft 10 in      |
| Tires                                | 15 x 625 foam filled loader lug |                 |
| Controls                             | proportional joystick           |                 |
| Drive system                         | 4 wheel drive                   |                 |

#### POWER

Power source

Deutz F4L-2011 air cooled diesel 64hp

| WEIGHT |            |            |
|--------|------------|------------|
| Weight | 36,332 lbs | 37,699 lbs |

### WORKING ENVELOPE





### STANDARD FEATURES

- 5 ft, 140 ° jib (T85J only) •
- Hydraulic powered platform rotation •
- 4 wheel drive
- 4 wheel steer, including crab steer
- Power line to platform
- Horn
- Proportional control of drive, boom lift and rotate
- Foam filled lug tires •
- Flashing amber light •
- Driveable at full height •
- Drive motion alarm •
- ANSI compliant •

#### **OPTIONS**

- Special paint colors •
- Hydraulic generator •
- Cold weather package
- Airline to platform
- Extreme cold weather package •
- Cummins engine
- GM engine •
- Light package
- Extreme environment package •
- Tow package
- Glazier package •
- 12k generator package •
- 12k generator/welder package
- Platform welder and glazier packages
- Environmental green oil
- CSA compliant



www.snorkellifts.com P.O. Box 1160 St.J